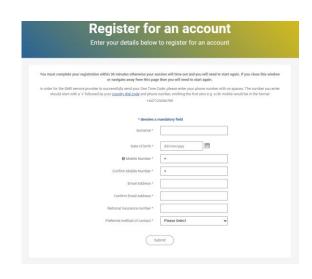

### 1. Step One

Go to <a href="https://www.iwcsss.com/">https://www.iwcsss.com/</a> and click on Register.

#### 2. Step Two

Enter the following personal information:

- Surname
- Date of Birth
- National Insurance Number
- Mobile Telephone number (if you do not have a mobile phone number, you can enter a landline number instead)
- Personal Email address

## 3. Step Three

You'll be asked to choose a username and password. Your username must be at least 8 characters, and can include upper- and lower-case letters, numbers, or symbols. Your password must be at least 9 characters, include both upper- and lower-case letters, at least one number and one special character or symbol. Once added, click 'Submit'.

### 4. Step Four

A One Time Code will be sent by text message to the mobile phone number you provided in Step 2 or by text to speech to a landline phone number. Please enter the One Time Code within 30 minutes to complete registration and click 'Submit'. If you don't complete your registration within the time slot, you'll be returned to the start of the process.