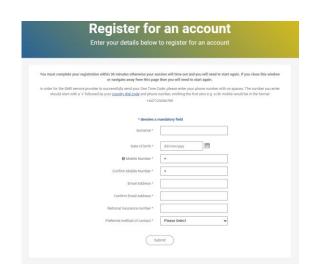

### 1. Step One

Go to <a href="https://www.iwcsss.com/">https://www.iwcsss.com/</a> and click on Register.

#### 2. Step Two

Enter the following personal information:

- Surname
- Date of Birth
- National Insurance Number
- Mobile Telephone number (if you do not have a mobile phone number, you can enter a landline number instead)
- Personal Email address